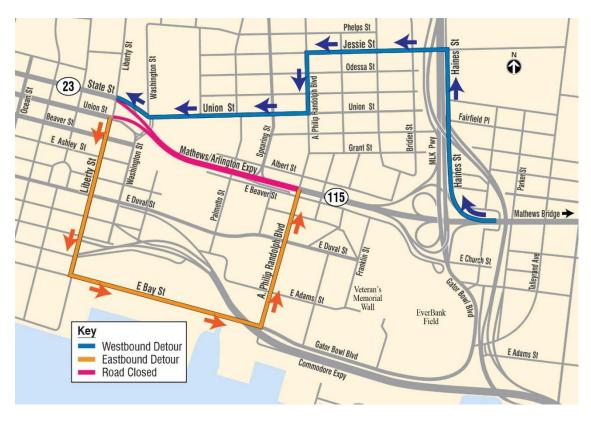

Westbound Mathews Expressway traffic will detour to Martin Luther King Jr. Parkway, Haines Street, Jessie Street, A. Philip Randolph Boulevard, East Union Street to State Street.

Eastbound traffic will detour to Liberty Street, Bay Street, A. Philip Randolph Boulevard to the Mathews Expressway.